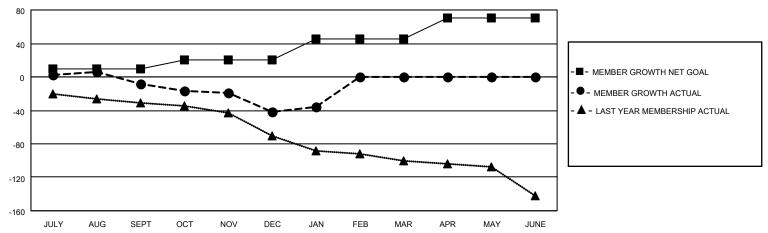

## GOALS AND ACTUAL MEMBERS CUMULATIVE

| DROPPED CLUBS: 1 |    | 25 CLUBS OF 63 ADDED 1 OR                           | GENDER DISTRIBUTION                 |                              |  |
|------------------|----|-----------------------------------------------------|-------------------------------------|------------------------------|--|
|                  |    | MORE NEW MEMBERS                                    | MALE<br>FEMALE                      | 896 (61.12%)<br>570 (38.88%) |  |
| DROPPED MEMBERS  |    | NON BINARY<br>PREFER NOT TO AN                      |                                     | 0 (0.00%)<br>WER 0 (0.00%)   |  |
| DECEASED         | 12 |                                                     | THE ENTITY TO A MOVIE TO            | 0 (0.0070)                   |  |
| CLUB CANCELLED   | 14 | CLICK HERE FOR CUMULATIVE TOTAL FAMILY UNIT MEMBERS |                                     | 280                          |  |
| OTHER            | 68 | MEMBERSHIP DATA                                     |                                     |                              |  |
| TOTAL            | 94 |                                                     | FAMILY MEMBERS PAYING HALF DUES 142 |                              |  |
|                  |    |                                                     |                                     |                              |  |